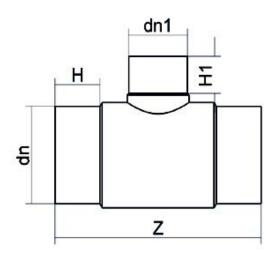

## SCHEDA TECNICA SPECIFICA Spigot Fittings Reduced Tee 90° Long Spigot

| DETTAGLIO PRODOTTO |            |                  | CARATTERISTICHE GEOMETRICHE |
|--------------------|------------|------------------|-----------------------------|
| CODICE ARTICOLO    | TRP250160G | dn               | 250                         |
| dn                 | 250 - 160  | d <sub>n</sub> 1 | 160                         |
| SDR DI PROGETTO    | 9          | H [mm]           | 132                         |
|                    |            | H1 [mm]          | 105                         |
|                    |            | Z [mm]           | 596                         |
|                    |            | Massa [kg]       | 15.2                        |