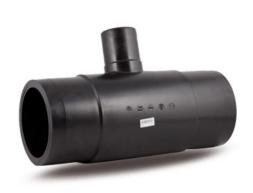

## SCHEDA TECNICA SPECIFICA Spigot Fittings

Reduced Tee 90° Long Spigot

| DETTAGLIO PRODOTTO |            | C                | ARATTERISTICHE GEOMETRICHE |
|--------------------|------------|------------------|----------------------------|
| CODICE ARTICOLO    | TRP250110G | dn               | 250                        |
| dn                 | 250 - 110  | d <sub>n</sub> 1 | 110                        |
| SDR DI PROGETTO    | 9          | H [mm]           | 132                        |
|                    |            | H1 [mm]          | 92                         |
|                    |            | Z [mm]           | 596                        |
|                    |            | Massa [kg]       | 14.4                       |

<sup>\*</sup>The pictures are for illustrative purposes only. the product may differ in color and / or some of its parts