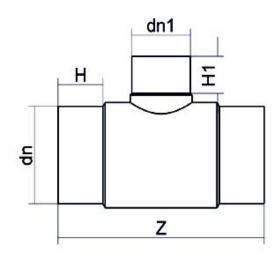

## SCHEDA TECNICA SPECIFICA Spigot Fittings

Reduced Tee 90° Long Spigot

| DETTAGLIO PRODOTTO |            | C                | ARATTERISTICHE GEOMETRICHE |
|--------------------|------------|------------------|----------------------------|
| CODICE ARTICOLO    | TRP250110G | dn               | 250                        |
| dn                 | 250 - 110  | d <sub>n</sub> 1 | 110                        |
| SDR DI PROGETTO    | 9          | H [mm]           | 132                        |
|                    |            | H1 [mm]          | 92                         |
|                    |            | Z [mm]           | 596                        |
|                    |            | Massa [kg]       | 14.4                       |