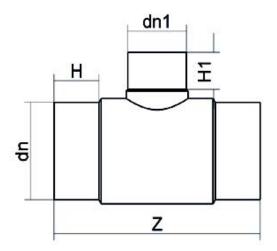

## SCHEDA TECNICA SPECIFICA

**Spigot Fittings** 

Reduced Tee 90° Long Spigot

| DETTAGLIO PRODOTTO |            | CARA       | CARATTERISTICHE GEOMETRICHE |  |
|--------------------|------------|------------|-----------------------------|--|
| CODICE ARTICOLO    | TRP225160G | dn         | 225                         |  |
| dn                 | 225 - 160  | dn1        | 160                         |  |
| SDR DI PROGETTO    | 9          | H [mm]     | 121                         |  |
|                    |            | H1 [mm]    | 105                         |  |
|                    |            | Z [mm]     | 540                         |  |
|                    |            | Massa [kg] | 11.6                        |  |