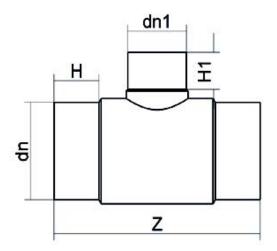

## SCHEDA TECNICA SPECIFICA

**Spigot Fittings** 

Reduced Tee 90° Long Spigot

| DETTAGLIO PRODOTTO |            | CARA       | CARATTERISTICHE GEOMETRICHE |  |
|--------------------|------------|------------|-----------------------------|--|
| CODICE ARTICOLO    | TRP225110G | dn         | 225                         |  |
| dn                 | 225 - 110  | dn1        | 110                         |  |
| SDR DI PROGETTO    | 9          | H [mm]     | 121                         |  |
|                    |            | H1 [mm]    | 89                          |  |
|                    |            | Z [mm]     | 540                         |  |
|                    |            | Massa [kg] | 11.1                        |  |