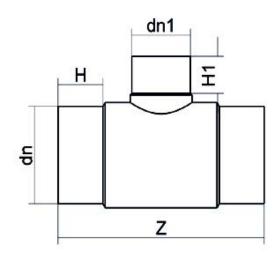

## SCHEDA TECNICA SPECIFICA Spigot Fittings

Reduced Tee 90° Long Spigot

| DETTAGLIO PRODOTTO |            | C                | CARATTERISTICHE GEOMETRICHE |  |
|--------------------|------------|------------------|-----------------------------|--|
| CODICE ARTICOLO    | TRP200090G | dn               | 200                         |  |
| dn                 | 200 - 90   | d <sub>n</sub> 1 | 90                          |  |
| SDR DI PROGETTO    | 9          | H [mm]           | 118                         |  |
|                    |            | H1 [mm]          | 85                          |  |
|                    |            | Z [mm]           | 503                         |  |