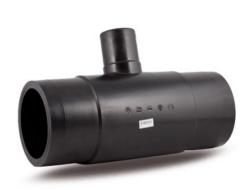

## SCHEDA TECNICA SPECIFICA Spigot Fittings Reduced Tee 90° Long Spigot

| DETTAGLIO PRODOTTO |            | С          | ARATTERISTICHE GEOMETRICHE |
|--------------------|------------|------------|----------------------------|
| CODICE ARTICOLO    | TRP110063G | dn         | 110                        |
| dn                 | 110 - 63   | d₁1        | 63                         |
| SDR DI PROGETTO    | 9          | H [mm]     | 91                         |
|                    |            | H1 [mm]    | 70                         |
|                    |            | Z [mm]     | 337                        |
|                    |            | Massa [kg] | 1.5                        |

<sup>\*</sup>The pictures are for illustrative purposes only. the product may differ in color and / or some of its parts