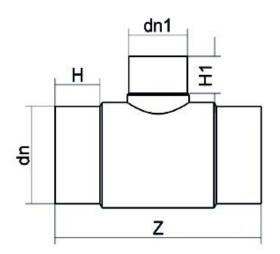

## SCHEDA TECNICA SPECIFICA Spigot Fittings Reduced Tee 90° Long Spigot

| DETTAGLIO PRODOTTO |            | С          | ARATTERISTICHE GEOMETRICHE |
|--------------------|------------|------------|----------------------------|
| CODICE ARTICOLO    | TRP110063G | dn         | 110                        |
| dn                 | 110 - 63   | d₁1        | 63                         |
| SDR DI PROGETTO    | 9          | H [mm]     | 91                         |
|                    |            | H1 [mm]    | 70                         |
|                    |            | Z [mm]     | 337                        |
|                    |            | Massa [kg] | 1.5                        |