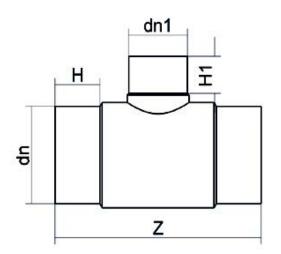

## SCHEDA TECNICA SPECIFICA Spigot Fittings Reduced Tee 90° Long Spigot

| DETTAGLIO PRODOTTO |            |                  | CARATTERISTICHE GEOMETRICHE |
|--------------------|------------|------------------|-----------------------------|
| CODICE ARTICOLO    | TRP400225H | dn               | 400                         |
| dn                 | 400 - 225  | d <sub>n</sub> 1 | 225                         |
| SDR DI PROGETTO    | 7.4        | H [mm]           | 190                         |
|                    |            | H1 [mm]          | 125                         |
|                    |            | Z [mm]           | 750                         |
|                    |            | Massa [kg]       | 55                          |