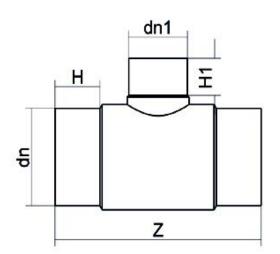

## SCHEDA TECNICA SPECIFICA Spigot Fittings Reduced Tee 90° Long Spigot

| DETTAGLIO PRODOTTO |            |                  | CARATTERISTICHE GEOMETRICHE |
|--------------------|------------|------------------|-----------------------------|
| CODICE ARTICOLO    | TRP450315B | dn               | 450                         |
| dn                 | 450 - 315  | d <sub>n</sub> 1 | 315                         |
| SDR DI PROGETTO    | 17         | H [mm]           | 200                         |
|                    |            | H1 [mm]          | 155                         |
|                    |            | Z [mm]           | 890                         |
|                    |            | Massa [kg]       | 48.6                        |