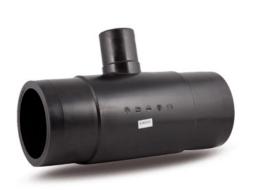

## SCHEDA TECNICA SPECIFICA Spigot Fittings Reduced Tee 90° Long Spigot

| DETTAGLIO PRODOTTO |            |                  | CARATTERISTICHE GEOMETRICHE |
|--------------------|------------|------------------|-----------------------------|
| CODICE ARTICOLO    | TRP450315B | dn               | 450                         |
| dn                 | 450 - 315  | d <sub>n</sub> 1 | 315                         |
| SDR DI PROGETTO    | 17         | H [mm]           | 200                         |
|                    |            | H1 [mm]          | 155                         |
|                    |            | Z [mm]           | 890                         |
|                    |            | Massa [kg]       | 48.6                        |

<sup>\*</sup>The pictures are for illustrative purposes only. the product may differ in color and / or some of its parts