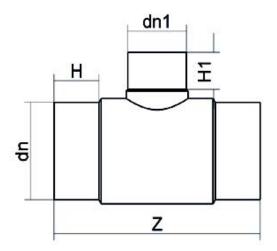

## SCHEDA TECNICA SPECIFICA

**Spigot Fittings** 

Reduced Tee 90° Long Spigot

| DETTAGLIO PRODOTTO |            | CARAT      | CARATTERISTICHE GEOMETRICHE |  |
|--------------------|------------|------------|-----------------------------|--|
| CODICE ARTICOLO    | TRP400110B | dn         | 400                         |  |
| dn                 | 400 - 110  | dn1        | 110                         |  |
| SDR DI PROGETTO    | 17         | H [mm]     | 190                         |  |
|                    |            | H1 [mm]    | 88                          |  |
|                    |            | Z [mm]     | 750                         |  |
|                    |            | Massa [kg] | 29.2                        |  |