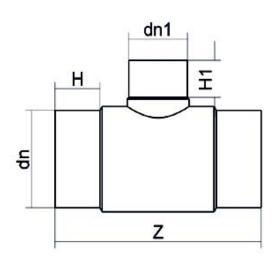

## SCHEDA TECNICA SPECIFICA Spigot Fittings Reduced Tee 90° Long Spigot

| DETTAGLIO PRODOTTO |            | (          | CARATTERISTICHE GEOMETRICHE |
|--------------------|------------|------------|-----------------------------|
| CODICE ARTICOLO    | TRP315180B | dn         | 315                         |
| dn                 | 315 - 180  | d₁1        | 180                         |
| SDR DI PROGETTO    | 17         | H [mm]     | 152                         |
|                    |            | H1 [mm]    | 108                         |
|                    |            | Z [mm]     | 704                         |
|                    |            | Massa [kg] | 18.3                        |