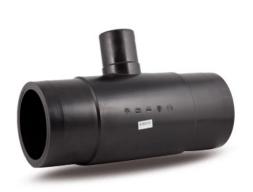

## SCHEDA TECNICA SPECIFICA Spigot Fittings Reduced Tee 90° Long Spigot

| DETTAGLIO PRODOTTO |            | (          | CARATTERISTICHE GEOMETRICHE |
|--------------------|------------|------------|-----------------------------|
| CODICE ARTICOLO    | TRP315180B | dn         | 315                         |
| dn                 | 315 - 180  | d₁1        | 180                         |
| SDR DI PROGETTO    | 17         | H [mm]     | 152                         |
|                    |            | H1 [mm]    | 108                         |
|                    |            | Z [mm]     | 704                         |
|                    |            | Massa [kg] | 18.3                        |

<sup>\*</sup>The pictures are for illustrative purposes only. the product may differ in color and / or some of its parts