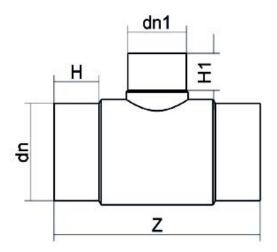

## SCHEDA TECNICA SPECIFICA

**Spigot Fittings** 

Reduced Tee 90° Long Spigot

| DETTAGLIO PRODOTTO |            | CARA       | CARATTERISTICHE GEOMETRICHE |  |
|--------------------|------------|------------|-----------------------------|--|
| CODICE ARTICOLO    | TRP250180B | dn         | 250                         |  |
| dn                 | 250 - 180  | dn1        | 180                         |  |
| SDR DI PROGETTO    | 17         | H [mm]     | 132                         |  |
|                    |            | H1 [mm]    | 106                         |  |
|                    |            | Z [mm]     | 596                         |  |
|                    |            | Massa [kg] | 10.3                        |  |