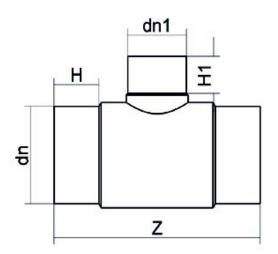

## SCHEDA TECNICA SPECIFICA Spigot Fittings Reduced Tee 90° Long Spigot

| DETTAGLIO PRODOTTO |            | C                | CARATTERISTICHE GEOMETRICHE |
|--------------------|------------|------------------|-----------------------------|
| CODICE ARTICOLO    | TRP180090B | dn               | 180                         |
| dn                 | 180 - 90   | d <sub>n</sub> 1 | 90                          |
| SDR DI PROGETTO    | 17         | H [mm]           | 108                         |
|                    |            | H1 [mm]          | 84                          |
|                    |            | Z [mm]           | 451                         |
|                    |            | Massa [kg]       | 3.7                         |