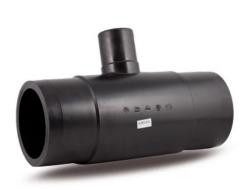

## SCHEDA TECNICA SPECIFICA Spigot Fittings Reduced Tee 90° Long Spigot

| DETTAGLIO PRODOTTO |            | CARA <sup>-</sup> | CARATTERISTICHE GEOMETRICHE |  |
|--------------------|------------|-------------------|-----------------------------|--|
| CODICE ARTICOLO    | TRP140063B | <b>d</b> n        | 140                         |  |
| dn                 | 140 - 63   | d <sub>n</sub> 1  | 63                          |  |
| SDR DI PROGETTO    | 17         | H [mm]            | 97                          |  |
|                    |            | H1 [mm]           | 73                          |  |
|                    |            | Z [mm]            | 390                         |  |
|                    |            | Massa [kg]        | 1.87                        |  |

<sup>\*</sup>The pictures are for illustrative purposes only. the product may differ in color and / or some of its parts