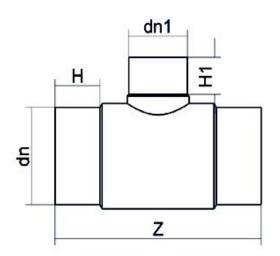

## SCHEDA TECNICA SPECIFICA Spigot Fittings Reduced Tee 90° Long Spigot

| DETTAGLIO PRODOTTO |            | CARA <sup>-</sup> | CARATTERISTICHE GEOMETRICHE |  |
|--------------------|------------|-------------------|-----------------------------|--|
| CODICE ARTICOLO    | TRP140063B | <b>d</b> n        | 140                         |  |
| dn                 | 140 - 63   | d <sub>n</sub> 1  | 63                          |  |
| SDR DI PROGETTO    | 17         | H [mm]            | 97                          |  |
|                    |            | H1 [mm]           | 73                          |  |
|                    |            | Z [mm]            | 390                         |  |
|                    |            | Massa [kg]        | 1.87                        |  |