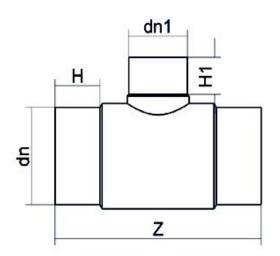

## SCHEDA TECNICA SPECIFICA Spigot Fittings Reduced Tee 90° Long Spigot

| DETTAGLIO PRODOTTO |            | CAR              | CARATTERISTICHE GEOMETRICHE |  |
|--------------------|------------|------------------|-----------------------------|--|
| CODICE ARTICOLO    | TRP110090B | dn               | 110                         |  |
| dn                 | 110 - 90   | d <sub>n</sub> 1 | 90                          |  |
| SDR DI PROGETTO    | 17         | H [mm]           | 91                          |  |
|                    |            | H1 [mm]          | 83                          |  |
|                    |            | Z [mm]           | 338                         |  |
|                    |            | Massa [kg]       | 1.2                         |  |