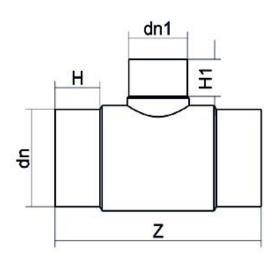

## SCHEDA TECNICA SPECIFICA Spigot Fittings Reduced Tee 90° Long Spigot

| DETTAGLIO PRODOTTO |            | C                | CARATTERISTICHE GEOMETRICHE |  |
|--------------------|------------|------------------|-----------------------------|--|
| CODICE ARTICOLO    | TRP110050B | dn               | 110                         |  |
| dn                 | 110 - 50   | d <sub>n</sub> 1 | 50                          |  |
| SDR DI PROGETTO    | 17         | H [mm]           | 91                          |  |
|                    |            | H1 [mm]          | 57                          |  |
|                    |            | Z [mm]           | 338                         |  |
|                    |            | Massa [kg]       | 1.03                        |  |