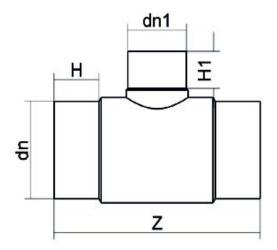

## SCHEDA TECNICA SPECIFICA

**Spigot Fittings** 

Reduced Tee 90° Long Spigot

| DETTAGLIO PRODOTTO |            | CARA       | CARATTERISTICHE GEOMETRICHE |  |
|--------------------|------------|------------|-----------------------------|--|
| CODICE ARTICOLO    | TRP500160C | dn         | 500                         |  |
| dn                 | 500 - 160  | dn1        | 160                         |  |
| SDR DI PROGETTO    | 11         | H [mm]     | 218                         |  |
|                    |            | H1 [mm]    | 100                         |  |
|                    |            | Z [mm]     | 720                         |  |
|                    |            | Massa [kg] | 55.4                        |  |