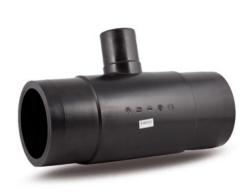

## SCHEDA TECNICA SPECIFICA Spigot Fittings Reduced Tee 90° Long Spigot

| DETTAGLIO PRODOTTO |            | C                | CARATTERISTICHE GEOMETRICHE |
|--------------------|------------|------------------|-----------------------------|
| CODICE ARTICOLO    | TRP450315C | dn               | 450                         |
| dn                 | 450 - 315  | d <sub>n</sub> 1 | 315                         |
| SDR DI PROGETTO    | 11         | H [mm]           | 200                         |
|                    |            | H1 [mm]          | 155                         |
|                    |            | Z [mm]           | 890                         |
|                    |            | Massa [kg]       | 63.4                        |

<sup>\*</sup>The pictures are for illustrative purposes only. the product may differ in color and / or some of its parts