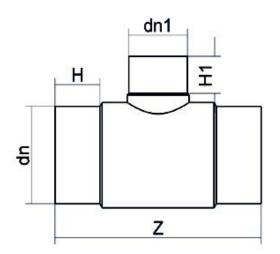

## SCHEDA TECNICA SPECIFICA Spigot Fittings Reduced Tee 90° Long Spigot

| DETTAGLIO PRODOTTO |            | C                | CARATTERISTICHE GEOMETRICHE |
|--------------------|------------|------------------|-----------------------------|
| CODICE ARTICOLO    | TRP450315C | dn               | 450                         |
| dn                 | 450 - 315  | d <sub>n</sub> 1 | 315                         |
| SDR DI PROGETTO    | 11         | H [mm]           | 200                         |
|                    |            | H1 [mm]          | 155                         |
|                    |            | Z [mm]           | 890                         |
|                    |            | Massa [kg]       | 63.4                        |