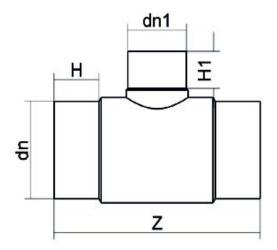

## SCHEDA TECNICA SPECIFICA

**Spigot Fittings** 

Reduced Tee 90° Long Spigot

| DETTAGLIO PRODOTTO |            | CARAT      | CARATTERISTICHE GEOMETRICHE |  |
|--------------------|------------|------------|-----------------------------|--|
| CODICE ARTICOLO    | TRP400225C | dn         | 400                         |  |
| dn                 | 400 - 225  | dn1        | 225                         |  |
| SDR DI PROGETTO    | 11         | H [mm]     | 190                         |  |
|                    |            | H1 [mm]    | 125                         |  |
|                    |            | Z [mm]     | 750                         |  |
|                    |            | Massa [kg] | 39.6                        |  |