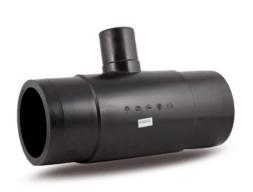

## SCHEDA TECNICA SPECIFICA Spigot Fittings

Reduced Tee 90° Long Spigot

| DETTAGLIO PRODOTTO |            | С                | CARATTERISTICHE GEOMETRICHE |
|--------------------|------------|------------------|-----------------------------|
| CODICE ARTICOLO    | TRP400160C | dn               | 400                         |
| dn                 | 400 - 160  | d <sub>n</sub> 1 | 160                         |
| SDR DI PROGETTO    | 11         | H [mm]           | 190                         |
|                    |            | H1 [mm]          | 100                         |
|                    |            | Z [mm]           | 750                         |
|                    |            | Massa [kg]       | 38.8                        |

<sup>\*</sup>The pictures are for illustrative purposes only. the product may differ in color and / or some of its parts