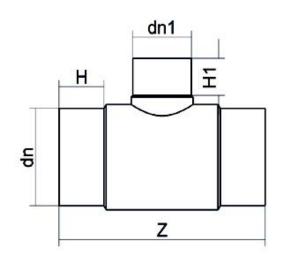

## SCHEDA TECNICA SPECIFICA Spigot Fittings

Reduced Tee 90° Long Spigot

| DETTAGLIO PRODOTTO |            | С                | CARATTERISTICHE GEOMETRICHE |
|--------------------|------------|------------------|-----------------------------|
| CODICE ARTICOLO    | TRP400160C | dn               | 400                         |
| dn                 | 400 - 160  | d <sub>n</sub> 1 | 160                         |
| SDR DI PROGETTO    | 11         | H [mm]           | 190                         |
|                    |            | H1 [mm]          | 100                         |
|                    |            | Z [mm]           | 750                         |
|                    |            | Massa [kg]       | 38.8                        |