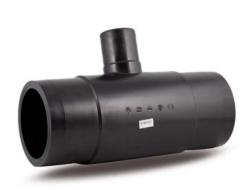

## SCHEDA TECNICA SPECIFICA Spigot Fittings Reduced Tee 90° Long Spigot

| DETTAGLIO PRODOTTO |            | С                | ARATTERISTICHE GEOMETRICHE |
|--------------------|------------|------------------|----------------------------|
| CODICE ARTICOLO    | TRP355110C | dn               | 355                        |
| dn                 | 355 - 110  | d <sub>n</sub> 1 | 110                        |
| SDR DI PROGETTO    | 11         | H [mm]           | 176                        |
|                    |            | H1 [mm]          | 89                         |
|                    |            | Z [mm]           | 687                        |
|                    |            | Massa [kg]       | 28.4                       |

<sup>\*</sup>The pictures are for illustrative purposes only. the product may differ in color and / or some of its parts