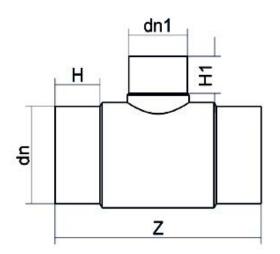

## SCHEDA TECNICA SPECIFICA Spigot Fittings Reduced Tee 90° Long Spigot

| DETTAGLIO PRODOTTO |            | С                | ARATTERISTICHE GEOMETRICHE |
|--------------------|------------|------------------|----------------------------|
| CODICE ARTICOLO    | TRP355110C | dn               | 355                        |
| dn                 | 355 - 110  | d <sub>n</sub> 1 | 110                        |
| SDR DI PROGETTO    | 11         | H [mm]           | 176                        |
|                    |            | H1 [mm]          | 89                         |
|                    |            | Z [mm]           | 687                        |
|                    |            | Massa [kg]       | 28.4                       |