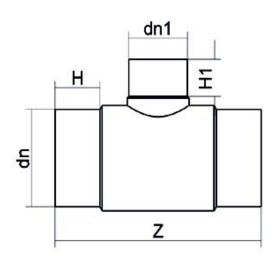

## SCHEDA TECNICA SPECIFICA Spigot Fittings Reduced Tee 90° Long Spigot

| DETTAGLIO PRODOTTO |            | C                | CARATTERISTICHE GEOMETRICHE |  |
|--------------------|------------|------------------|-----------------------------|--|
| CODICE ARTICOLO    | TRP315225C | dn               | 315                         |  |
| dn                 | 315 - 225  | d <sub>n</sub> 1 | 225                         |  |
| SDR DI PROGETTO    | 11         | H [mm]           | 152                         |  |
|                    |            | H1 [mm]          | 121                         |  |
|                    |            | Z [mm]           | 704                         |  |
|                    |            | Massa [kg]       | 25                          |  |