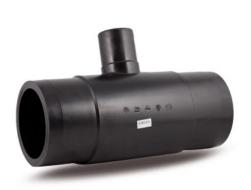

## SCHEDA TECNICA SPECIFICA Spigot Fittings Reduced Tee 90° Long Spigot

| DETTAGLIO PRODOTTO |            | C                | CARATTERISTICHE GEOMETRICHE |  |
|--------------------|------------|------------------|-----------------------------|--|
| CODICE ARTICOLO    | TRP315225C | dn               | 315                         |  |
| dn                 | 315 - 225  | d <sub>n</sub> 1 | 225                         |  |
| SDR DI PROGETTO    | 11         | H [mm]           | 152                         |  |
|                    |            | H1 [mm]          | 121                         |  |
|                    |            | Z [mm]           | 704                         |  |
|                    |            | Massa [kg]       | 25                          |  |

<sup>\*</sup>The pictures are for illustrative purposes only. the product may differ in color and / or some of its parts