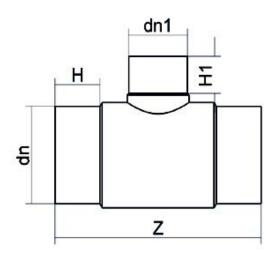

## SCHEDA TECNICA SPECIFICA Spigot Fittings Reduced Tee 90° Long Spigot

| DETTAGLIO PRODOTTO |            |                  | CARATTERISTICHE GEOMETRICHE |
|--------------------|------------|------------------|-----------------------------|
| CODICE ARTICOLO    | TRP315160C | dn               | 315                         |
| dn                 | 315 - 160  | d <sub>n</sub> 1 | 160                         |
| SDR DI PROGETTO    | 11         | H [mm]           | 152                         |
|                    |            | H1 [mm]          | 105                         |
|                    |            | Z [mm]           | 704                         |
|                    |            | Massa [kg]       | 24.4                        |