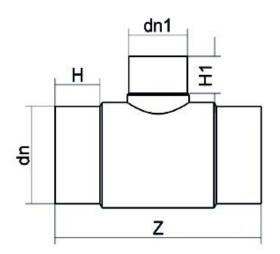

## SCHEDA TECNICA SPECIFICA Spigot Fittings Reduced Tee 90° Long Spigot

| DETTAGLIO PRODOTTO |            | С                | ARATTERISTICHE GEOMETRICHE |
|--------------------|------------|------------------|----------------------------|
| CODICE ARTICOLO    | TRP250160C | dn               | 250                        |
| dn                 | 250 - 160  | d <sub>n</sub> 1 | 160                        |
| SDR DI PROGETTO    | 11         | H [mm]           | 132                        |
|                    |            | H1 [mm]          | 105                        |
|                    |            | Z [mm]           | 596                        |
|                    |            | Massa [kg]       | 12.9                       |