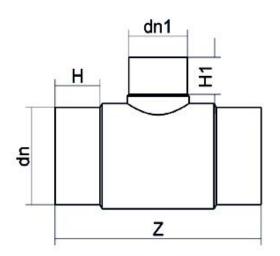

## SCHEDA TECNICA SPECIFICA Spigot Fittings Reduced Tee 90° Long Spigot

| DETTAGLIO PRODOTTO |            | CA         | CARATTERISTICHE GEOMETRICHE |  |
|--------------------|------------|------------|-----------------------------|--|
| CODICE ARTICOLO    | TRP250125C | dn         | 250                         |  |
| dn                 | 250 - 125  | d₁1        | 125                         |  |
| SDR DI PROGETTO    | 11         | H [mm]     | 132                         |  |
|                    |            | H1 [mm]    | 109                         |  |
|                    |            | Z [mm]     | 596                         |  |
|                    |            | Massa [kg] | 12.4                        |  |