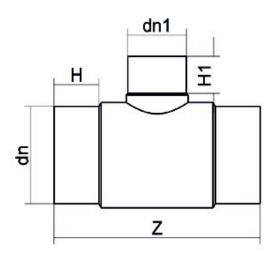

## SCHEDA TECNICA SPECIFICA Spigot Fittings

Reduced Tee 90° Long Spigot

| DETTAGLIO PRODOTTO |            | C                | CARATTERISTICHE GEOMETRICHE |  |
|--------------------|------------|------------------|-----------------------------|--|
| CODICE ARTICOLO    | TRP225110C | dn               | 225                         |  |
| dn                 | 225 - 110  | d <sub>n</sub> 1 | 110                         |  |
| SDR DI PROGETTO    | 11         | H [mm]           | 121                         |  |
|                    |            | H1 [mm]          | 89                          |  |
|                    |            | Z [mm]           | 540                         |  |