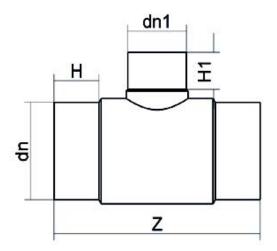

## SCHEDA TECNICA SPECIFICA

**Spigot Fittings** 

Reduced Tee 90° Long Spigot

| DETTAGLIO PRODOTTO |            | CARA       | CARATTERISTICHE GEOMETRICHE |  |
|--------------------|------------|------------|-----------------------------|--|
| CODICE ARTICOLO    | TRP200160C | dn         | 200                         |  |
| dn                 | 200 - 160  | dn1        | 160                         |  |
| SDR DI PROGETTO    | 11         | H [mm]     | 118                         |  |
|                    |            | H1 [mm]    | 105                         |  |
|                    |            | Z [mm]     | 503                         |  |
|                    |            | Massa [kg] | 6.85                        |  |