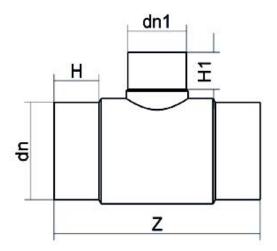

## SCHEDA TECNICA SPECIFICA

**Spigot Fittings** 

Reduced Tee 90° Long Spigot

| DETTAGLIO PRODOTTO |            | CARAT      | CARATTERISTICHE GEOMETRICHE |  |
|--------------------|------------|------------|-----------------------------|--|
| CODICE ARTICOLO    | TRP160110C | dn         | 160                         |  |
| dn                 | 160 - 110  | dn1        | 110                         |  |
| SDR DI PROGETTO    | 11         | H [mm]     | 105                         |  |
|                    |            | H1 [mm]    | 91                          |  |
|                    |            | Z [mm]     | 425                         |  |
|                    |            | Massa [kg] | 3.72                        |  |