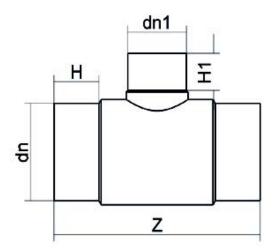

## SCHEDA TECNICA SPECIFICA

**Spigot Fittings** 

Reduced Tee 90° Long Spigot

| DETTAGLIO PRODOTTO |            | CARAT      | CARATTERISTICHE GEOMETRICHE |  |
|--------------------|------------|------------|-----------------------------|--|
| CODICE ARTICOLO    | TRP160090C | dn         | 160                         |  |
| dn                 | 160 - 90   | dn1        | 90                          |  |
| SDR DI PROGETTO    | 11         | H [mm]     | 105                         |  |
|                    |            | H1 [mm]    | 83                          |  |
|                    |            | Z [mm]     | 425                         |  |
|                    |            | Massa [kg] | 3.57                        |  |