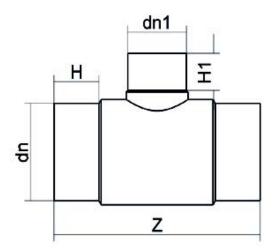

## SCHEDA TECNICA SPECIFICA

**Spigot Fittings** 

Reduced Tee 90° Long Spigot

| DETTAGLIO PRODOTTO |            | CARA       | CARATTERISTICHE GEOMETRICHE |  |
|--------------------|------------|------------|-----------------------------|--|
| CODICE ARTICOLO    | TRP160063C | dn         | 160                         |  |
| dn                 | 160 - 63   | dn1        | 63                          |  |
| SDR DI PROGETTO    | 11         | H [mm]     | 105                         |  |
|                    |            | H1 [mm]    | 71                          |  |
|                    |            | Z [mm]     | 425                         |  |
|                    |            | Massa [kg] | 3.6                         |  |