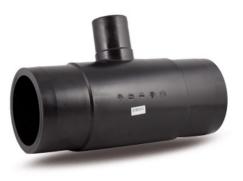

## SCHEDA TECNICA SPECIFICA

**Spigot Fittings** 

Reduced Tee 90° Long Spigot

| DETTAGLIO PRODOTTO |            | CARAT      | CARATTERISTICHE GEOMETRICHE |  |
|--------------------|------------|------------|-----------------------------|--|
| CODICE ARTICOLO    | TRP140090C | dn         | 140                         |  |
| dn                 | 140 - 90   | dn1        | 90                          |  |
| SDR DI PROGETTO    | 11         | H [mm]     | 97                          |  |
|                    |            | H1 [mm]    | 85                          |  |
|                    |            | Z [mm]     | 390                         |  |
|                    |            | Massa [kg] | 2.7                         |  |

\*The pictures are for illustrative purposes only. the product may differ in color and / or some of its parts

PLASTITALIA SPA reserves the right to revise this specification, while maintaining compliance with the requirements of the product without prior notice. Tolerance on diameters and thickness according to the standards unless otherwise specified. Tolerance: ± 5%