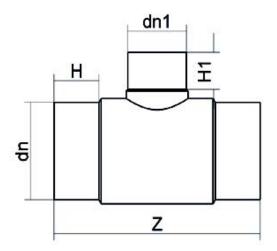

## SCHEDA TECNICA SPECIFICA

**Spigot Fittings** 

Reduced Tee 90° Long Spigot

| DETTAGLIO PRODOTTO |            | CARAT      | CARATTERISTICHE GEOMETRICHE |  |
|--------------------|------------|------------|-----------------------------|--|
| CODICE ARTICOLO    | TRP140090C | dn         | 140                         |  |
| dn                 | 140 - 90   | dn1        | 90                          |  |
| SDR DI PROGETTO    | 11         | H [mm]     | 97                          |  |
|                    |            | H1 [mm]    | 85                          |  |
|                    |            | Z [mm]     | 390                         |  |
|                    |            | Massa [kg] | 2.7                         |  |