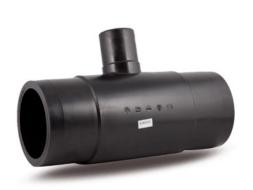

## SCHEDA TECNICA SPECIFICA Spigot Fittings Reduced Tee 90° Long Spigot

| DETTAGLIO PRODOTTO |            | С                | CARATTERISTICHE GEOMETRICHE |  |
|--------------------|------------|------------------|-----------------------------|--|
| CODICE ARTICOLO    | TRP110063C | dn               | 110                         |  |
| dn                 | 110 - 63   | d <sub>n</sub> 1 | 63                          |  |
| SDR DI PROGETTO    | 11         | H [mm]           | 91                          |  |
|                    |            | H1 [mm]          | 71                          |  |
|                    |            | Z [mm]           | 338                         |  |
|                    |            | Massa [kg]       | 1.4                         |  |

<sup>\*</sup>The pictures are for illustrative purposes only. the product may differ in color and / or some of its parts