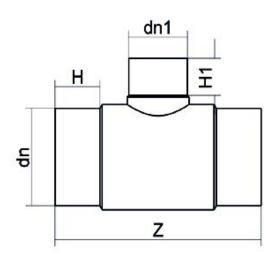

## SCHEDA TECNICA SPECIFICA Spigot Fittings Reduced Tee 90° Long Spigot

| DETTAGLIO PRODOTTO |            | С                | CARATTERISTICHE GEOMETRICHE |  |
|--------------------|------------|------------------|-----------------------------|--|
| CODICE ARTICOLO    | TRP110063C | dn               | 110                         |  |
| dn                 | 110 - 63   | d <sub>n</sub> 1 | 63                          |  |
| SDR DI PROGETTO    | 11         | H [mm]           | 91                          |  |
|                    |            | H1 [mm]          | 71                          |  |
|                    |            | Z [mm]           | 338                         |  |
|                    |            | Massa [kg]       | 1.4                         |  |