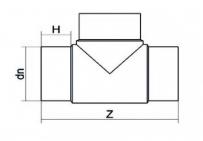

SCHEDA TECNICA SPECIFICA

Spigot Fittings

Tee 90° Long Spigot

| DETTAGLIO PRODOTTO |        | CARATTERISTICHE GEOMETRICHE |     |
|--------------------|--------|-----------------------------|-----|
| CODICE ARTICOLO    | TP160G | dn                          | 160 |
| dn                 | 160    | H [mm]                      | 105 |
| SDR DI PROGETTO    | 9      | Z [mm]                      | 425 |
|                    |        | Massa [kg]                  | 5.4 |