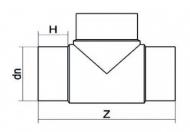

## SCHEDA TECNICA SPECIFICA Spigot Fittings Tee 90° Long Spigot

| DETTAGLIO PRODOTTO |        | CARATI     | CARATTERISTICHE GEOMETRICHE |  |
|--------------------|--------|------------|-----------------------------|--|
| CODICE ARTICOLO    | TP125G | dn         | 125                         |  |
| dn                 | 125    | H [mm]     | 91                          |  |
| SDR DI PROGETTO    | 9      | Z [mm]     | 359                         |  |
|                    |        | Z1 [mm]    | 180                         |  |
|                    |        | Massa [kg] | 2.73                        |  |