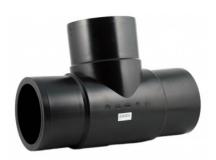

## SCHEDA TECNICA SPECIFICA Spigot Fittings Tee 90° Long Spigot

| DETTAGLIO PRODOTTO |        | CARATTERISTICHE GEOMETRICHE |      |
|--------------------|--------|-----------------------------|------|
| CODICE ARTICOLO    | TP225H | dn                          | 225  |
| dn                 | 225    | H [mm]                      | 121  |
| SDR DI PROGETTO    | 7.4    | Z [mm]                      | 540  |
|                    |        | Massa [kg]                  | 14.7 |

<sup>\*</sup>The pictures are for illustrative purposes only. the product may differ in color and / or some of its parts