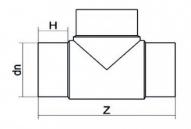

## SCHEDA TECNICA SPECIFICA Spigot Fittings Tee 90° Long Spigot

| DETTAGLIO PRODOTTO |        | CARATTERISTICHE GEOMETRICHE |      |
|--------------------|--------|-----------------------------|------|
| CODICE ARTICOLO    | TP225H | dn                          | 225  |
| dn                 | 225    | H [mm]                      | 121  |
| SDR DI PROGETTO    | 7.4    | Z [mm]                      | 540  |
|                    |        | Massa [kg]                  | 14.7 |