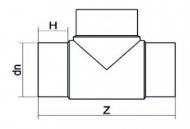

## SCHEDA TECNICA SPECIFICA Spigot Fittings Tee 90° Long Spigot

| DETTAGLIO PRODOTTO     |        | CARATTERISTICHE GEOMETRICHE |
|------------------------|--------|-----------------------------|
| CODICE ARTICOLO TP160H | dn     | 160                         |
| dn 160                 | H [mm  | ] 105                       |
| SDR DI PROGETTO 7.4    | Z [mm] | 425                         |
|                        | Massa  | [kg] 6.5                    |