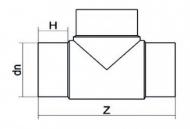

## SCHEDA TECNICA SPECIFICA Spigot Fittings Tee 90° Long Spigot

| DETTAGLIO PRODOTTO |        | CARATTERISTICHE GEOMETRICHE |     |
|--------------------|--------|-----------------------------|-----|
| CODICE ARTICOLO    | ТР090Н | dn                          | 90  |
| dn                 | 90     | H [mm]                      | 83  |
| SDR DI PROGETTO    | 7.4    | Z [mm]                      | 303 |
|                    |        | Massa [kg]                  | 1.5 |