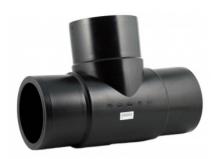

## SCHEDA TECNICA SPECIFICA Spigot Fittings Tee 90° Long Spigot

| DETTAGLIO PRODOTTO |        | CARATTERISTICHE GEOMETRICHE |     |
|--------------------|--------|-----------------------------|-----|
| CODICE ARTICOLO    | ТР090Н | dn                          | 90  |
| dn                 | 90     | H [mm]                      | 83  |
| SDR DI PROGETTO    | 7.4    | Z [mm]                      | 303 |
|                    |        | Massa [kg]                  | 1.5 |

<sup>\*</sup>The pictures are for illustrative purposes only. the product may differ in color and / or some of its parts