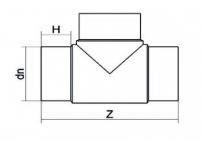

SCHEDA TECNICA SPECIFICA

Spigot Fittings

Tee 90° Long Spigot

| DETTAGLIO PRODOTTO |        | CARATTERISTICHE GEOMETRICHE |      |
|--------------------|--------|-----------------------------|------|
| CODICE ARTICOLO    | TP050H | dn                          | 50   |
| dn                 | 50     | H [mm]                      | 57   |
| SDR DI PROGETTO    | 7.4    | Z [mm]                      | 180  |
|                    |        | Massa [kg]                  | 0.24 |