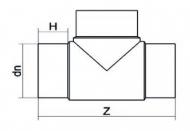

## SCHEDA TECNICA SPECIFICA Spigot Fittings Tee 90° Long Spigot

| DETTAGLIO PRODOTTO     |   | CARATTERISTICHE GEOMETRICHE |      |  |
|------------------------|---|-----------------------------|------|--|
| CODICE ARTICOLO TP040H | 1 | dn                          | 40   |  |
| dn 40                  |   | H [mm]                      | 57   |  |
| SDR DI PROGETTO 7.4    |   | Z [mm]                      | 175  |  |
|                        |   | Massa [kg]                  | 0.17 |  |