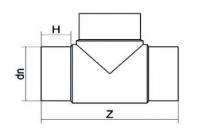

SCHEDA TECNICA SPECIFICA

Spigot Fittings

Tee 90° Long Spigot

| DETTAGLIO PRODOTTO |        | CARATTERISTICHE GEOMETRICHE |      |
|--------------------|--------|-----------------------------|------|
| CODICE ARTICOLO    | TP032H | dn                          | 32   |
| dn                 | 32     | H [mm]                      | 49   |
| SDR DI PROGETTO    | 7.4    | Z [mm]                      | 148  |
|                    |        | Massa [kg]                  | 0.09 |