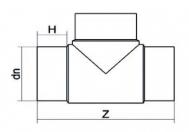

## SCHEDA TECNICA SPECIFICA Spigot Fittings Tee 90° Long Spigot

| DETTAGLIO PRODOTTO |        | CARATTERISTICHE GEOMETRICHE |      |
|--------------------|--------|-----------------------------|------|
| CODICE ARTICOLO    | TP450A | dn                          | 450  |
| dn                 | 450    | H [mm]                      | 203  |
| SDR DI PROGETTO    | 26     | L [mm]                      | 75   |
|                    |        | S [mm]                      | 19.1 |
|                    |        | Z [mm]                      | 985  |