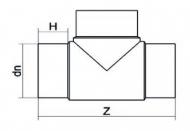

## SCHEDA TECNICA SPECIFICA Spigot Fittings Tee 90° Long Spigot

| DETTAGLIO PRODOTTO |        | CARATTERISTICHE GEOMETRICHE |       |
|--------------------|--------|-----------------------------|-------|
| CODICE ARTICOLO    | TP560B | dn                          | 560   |
| dn                 | 560    | H [mm]                      | 236   |
| SDR DI PROGETTO    | 17     | Z [mm]                      | 1200  |
|                    |        | Massa [kg]                  | 109.6 |