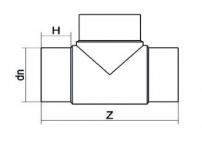

SCHEDA TECNICA SPECIFICA

Spigot Fittings

Tee 90° Long Spigot

| DETTAGLIO PRODOTTO |        | CARATTERISTICHE GEOMETRICHE |      |
|--------------------|--------|-----------------------------|------|
| CODICE ARTICOLO    | TP125B | dn                          | 125  |
| dn                 | 125    | H [mm]                      | 91   |
| SDR DI PROGETTO    | 17     | Z [mm]                      | 359  |
|                    |        | Massa [kg]                  | 1.66 |