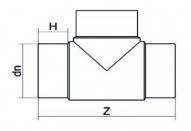

## SCHEDA TECNICA SPECIFICA Spigot Fittings Tee 90° Long Spigot

| DETTAGLIO PRODOTTO |        | CARATTERISTICHE GEOMETRICHE |      |
|--------------------|--------|-----------------------------|------|
| CODICE ARTICOLO    | TP630C | dn                          | 630  |
| d <sub>n</sub>     | 630    | H [mm]                      | 255  |
| SDR DI PROGETTO 1  | 11     | Z [mm]                      | 1310 |
|                    |        | Massa [kg]                  | 200  |