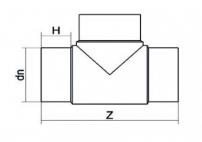

SCHEDA TECNICA SPECIFICA

Spigot Fittings

Tee 90° Long Spigot

| DETTAGLIO PRODOTTO |        | CARATTERISTICHE GEOMETRICHE |      |
|--------------------|--------|-----------------------------|------|
| CODICE ARTICOLO    | TP450C | dn                          | 450  |
| dn                 | 450    | H [mm]                      | 203  |
| SDR DI PROGETTO    | 11     | Z [mm]                      | 985  |
|                    |        | Massa [kg]                  | 81.2 |