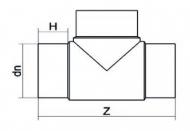

## SCHEDA TECNICA SPECIFICA Spigot Fittings Tee 90° Long Spigot

| DETTAGLIO PRODOTTO |        | CARATTERISTICHE GEOMETRICHE |      |
|--------------------|--------|-----------------------------|------|
| CODICE ARTICOLO    | TP400C | dn                          | 400  |
| dn                 | 400    | H [mm]                      | 180  |
| SDR DI PROGETTO    | 11     | Z [mm]                      | 880  |
|                    |        | Massa [kg]                  | 56.4 |