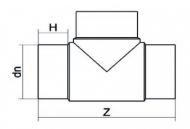

## SCHEDA TECNICA SPECIFICA Spigot Fittings Tee 90° Long Spigot

| DETTAGLIO PRODOTTO     |         | CARATTERISTICHE GEOMETRICHE |
|------------------------|---------|-----------------------------|
| CODICE ARTICOLO TP225C | dn      | 225                         |
| d <sub>n</sub> 225     | H [mm]  | 121                         |
| SDR DI PROGETTO 11     | Z [mm]  | 540                         |
|                        | Massa [ | [kg] 10.7                   |