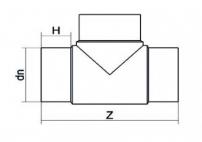

SCHEDA TECNICA SPECIFICA

Spigot Fittings

Tee 90° Long Spigot

| DETTAGLIO PRODOTTO |        | CARATTERISTICHE GEOMETRICHE |     |
|--------------------|--------|-----------------------------|-----|
| CODICE ARTICOLO    | TP180C | dn                          | 180 |
| dn                 | 180    | H [mm]                      | 108 |
| SDR DI PROGETTO    | 11     | Z [mm]                      | 451 |
|                    |        | Massa [kg]                  | 5.8 |