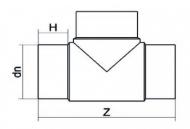

## SCHEDA TECNICA SPECIFICA Spigot Fittings Tee 90° Long Spigot

| DETTAGLIO PRODOTTO |        | CARATTERISTICHE GEOMETRICHE |     |
|--------------------|--------|-----------------------------|-----|
| CODICE ARTICOLO    | TP160C | dn                          | 160 |
| dn                 | 160    | H [mm]                      | 105 |
| SDR DI PROGETTO    | 11     | Z [mm]                      | 425 |
|                    |        | Massa [kg]                  | 4.5 |