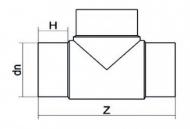

## SCHEDA TECNICA SPECIFICA Spigot Fittings Tee 90° Long Spigot

| DETTAGLIO PRODOTTO     |            | CARATTERISTICHE GEOMETRICHE |
|------------------------|------------|-----------------------------|
| CODICE ARTICOLO TP110C | dn         | 110                         |
| dn 110                 | H [mm]     | 91                          |
| SDR DI PROGETTO 11     | Z [mm]     | 338                         |
|                        | Massa [kg] | 1.7                         |