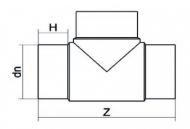

## SCHEDA TECNICA SPECIFICA Spigot Fittings Tee 90° Long Spigot

| DETTAGLIO PRODOTTO     | CARATTERISTICHE GEOMETRICHE |
|------------------------|-----------------------------|
| CODICE ARTICOLO TP090C | dn 90                       |
| dn 90                  | H [mm] 83                   |
| SDR DI PROGETTO 11     | Z [mm] 306                  |
|                        | Massa [kg] 1.11             |